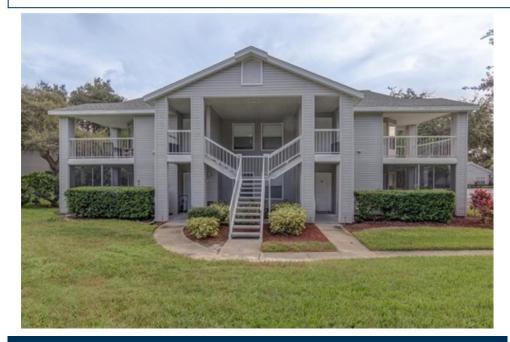

## 732 Secret Harbor Ln Unit 204, Lake Mary, FL 32746

Beds: 1 | Baths: 1 Full MLS #: 06233231 Condominium | 674 ft<sup>2</sup>

More Info: 732SecretHarborLnUnit204.lsForSale.com

Sales Office 110 Nokomis Ave N Venice, FL 34285 (941) 485-5421

## Remarks

Fall in Love with this 2nd floor 1BR/1BA condo in the gated Regency Park at Lake Mary, ideally located on Lake Emma Road in a serene, park-like setting just minutes from the heart of Lake Mary. This condo features a spacious living room with access to a covered balcony, a master bedroom with a large walk-in closet, and an indoor laundry room. Kitchen appliances are included. Enjoy resort-style amenities including two pools, a clubhouse, tennis courts, a fitness center, a lakeside fishing pier, a playground, a spa, and a car wash station. Close to I-4, upscale shopping, dining, bus routes, and top-rated schoolsperfect for both homeowners and investors!